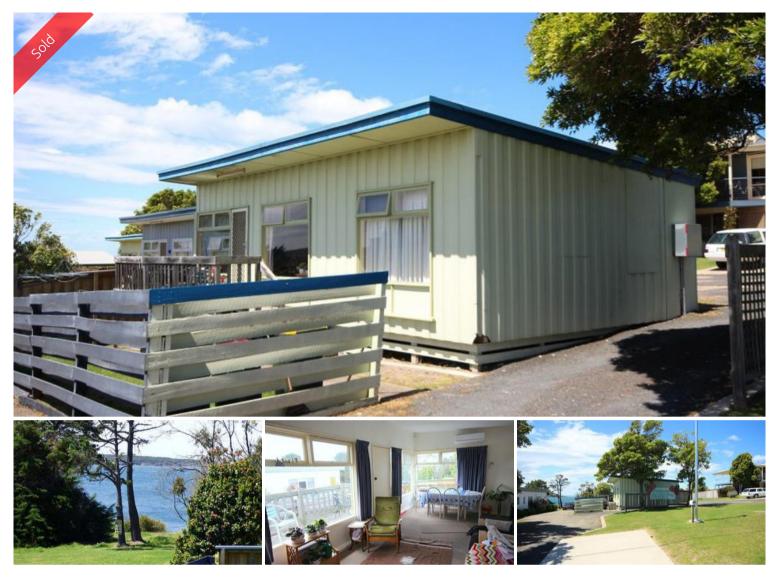

## POTENTIAL PLUS ON YULE

Looking for the worst house in the best street? Super solid 2 bedroom cottage set on its own 378m2 freehold title offering a glorious sunny aspect and water views to North Head and to the West, Eden's famous fishing fleet. Just a few hundred metres from Ross' Bay for a swim or onto the wharf precinct for a drink and a bite to eat. Open living/dining out to a sundeck/BBQ area, retro kitchen, modern bathroom, sep WC and good sized bedrooms with BIR's. Great, level easy access block with loads of parking space. EASY DECISION.