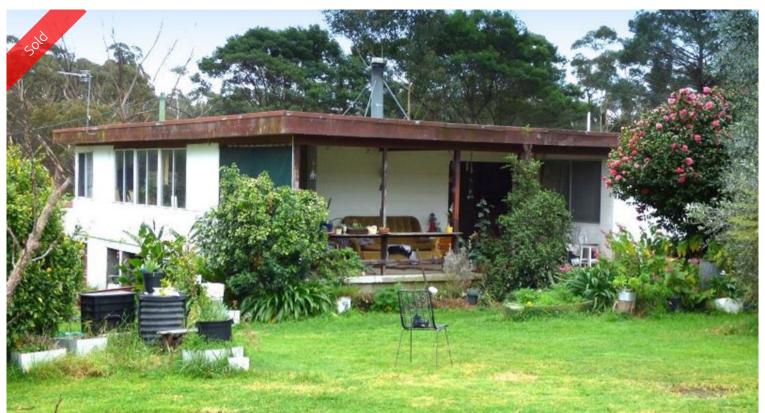

## A BREEZE AT BROADWATER

Set on in excess of 1.25 acres of established gardens which includes numerous fruit trees, veggie patch and chook house, 2 bedroom home with spacious open living area, separate sunroom on two sides of the home, large under roof east facing patio and good sized lock-up garage/workshop. Fully fenced, dual access, town water and only a 4 minute drive from Pambula (Eden 10 mins) and 500m to the Broadwater boat ramp. A 'you beaut' buy!

**2** 2 1

**Price** SOLD for \$380,000

Property Type Residential

Property ID 967 Office Area 0

**Land Area** 5,172 m2