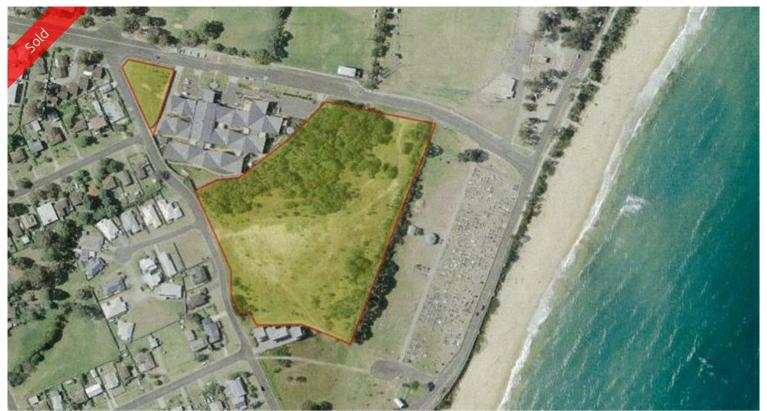

## **BEACHSIDE ACRES**

LOT 1 DP 1130319

- Outstanding 8.3 acre coastal holding 100m from award winning Aslings
- Current DA for 6 large lots plus residue subdivision
- Zoned R3 Medium Density
- Positioned opposite sports grounds, Lake Curalo & boardwalk (200m) & High School

Price SOLD for \$325,000

**Property Type** Residential

Property ID 961
Office Area 0
Land Area 8.30 ac