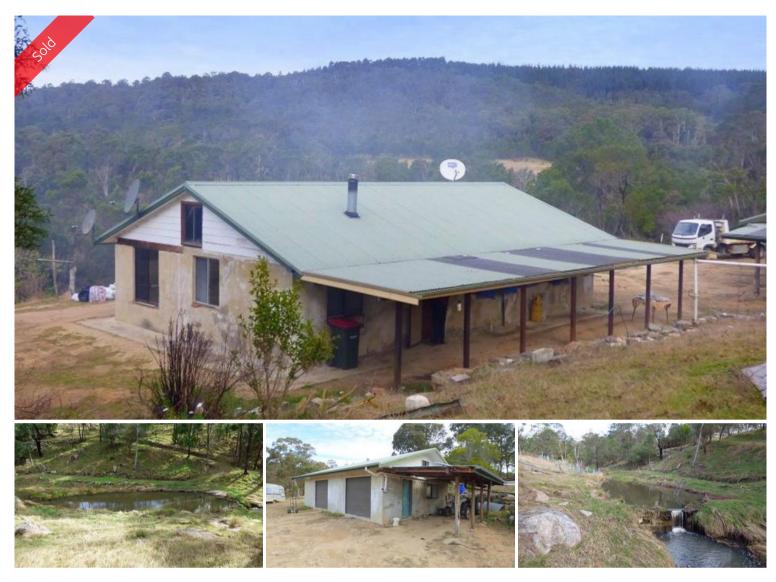

## A FRESH START

Situated on 20 delightful lightly timbered acres on the outskirts of Towamba village (30 mins from Eden and the beach) very solid 2 bedroom country cottage with large living/kitchen/dining out to house length rear verandah, freestanding oversized double garage/workshop with roller doors. The property is fully fenced with a lovely creek running through with a series of small waterfalls, weirs & water holes, plenty of tank water, small dam, a mixed tree orchard, mains power (plus small BTG solar system), phone & good access. CLEAR SKIES, CLEAN AIR & THE QUIET LIFE AWAITS.