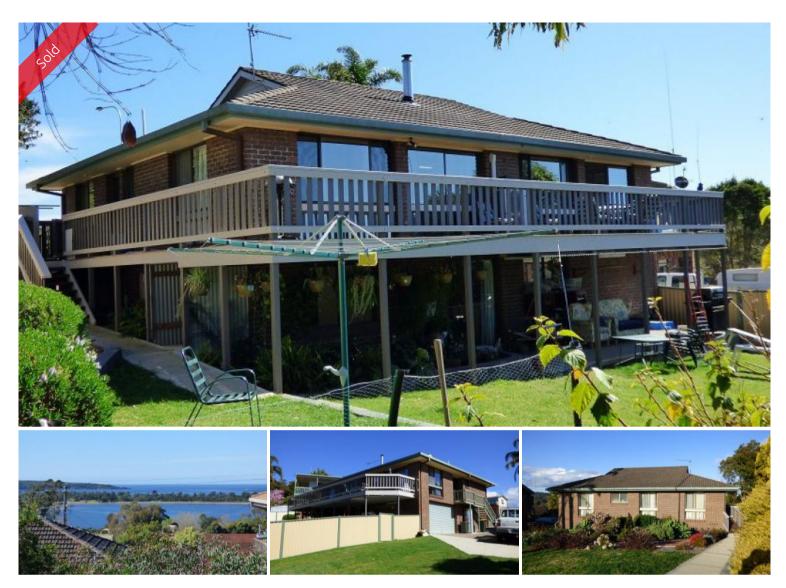

## 10 Wellings Court Eden

## HEAVEN SENT

Super impressive 4 bedroom brick & tile home set in a quiet court location with commanding views of Lake Curalo entrance, Twofold Bay and out to sea. Generous light filled main living area (s/c heater & split system air conditioner) incorporating lounge, family/dining and well equipped kitchen all out to near new huge house length sun deck, BIRs, modern bathroom plus spa and 2 WCs. Fully renovated downstairs area including second living out to huge covered patio, 4th bedroom/guest accommodation and fabulous second bathroom/ensuite. L/U remote garage and large under house workshop. Fully established landscaped gardens including off-street parking and generous fenced rear yard. Instant decision.