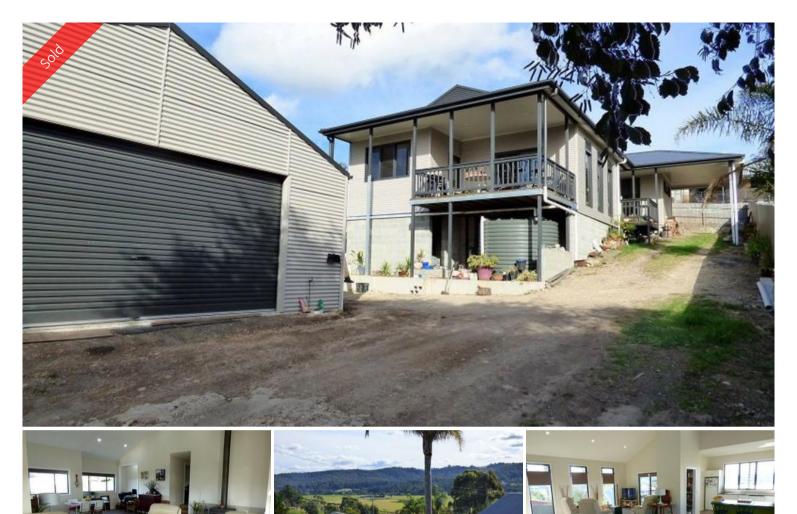

## 36 Mount Darragh Road South Pambula

## WALKING ON SUNSHINE

Impressive near new home, fully steel framed & clad set on a large 987m2 elevated block with a glorious Northerly aspect surveying the Pambula flats and onto the hinterland. Light-filled and featuring expansive open living/dining, with quality floating floor & raked ceilings out to under roof decked alfresco/living. Large fully equipped gourmet kitchen with walk in pantry, study/office area, 2 bedrooms, master with ensuite & oversized WIR, plenty of built in storage, main bathroom/ laundry including sep. WC. Complete with large free standing double remote garage which is fully insulated & incl WC, shower and wood heater. Good street access, landscaping has commenced, but needs completing. AS NEW & READY TO VIEW!