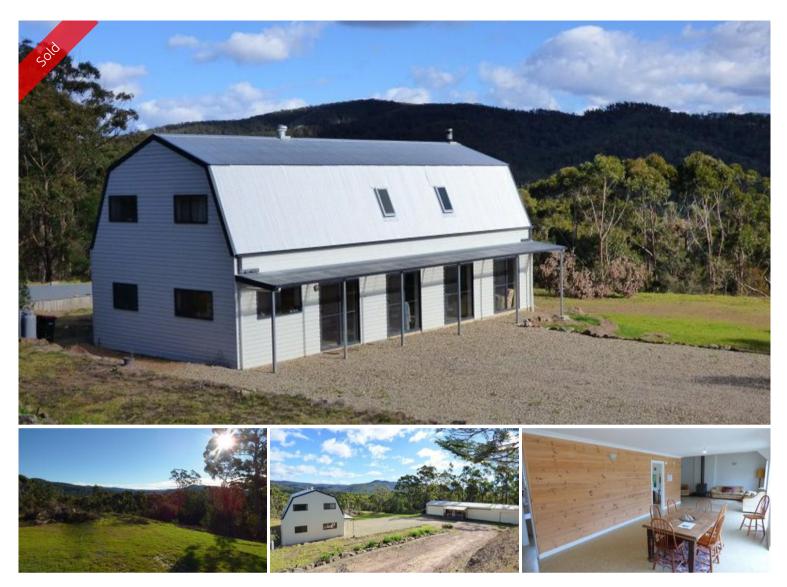

## 41 Kiaka Road Nethercote

## SUPA SIZE AT NETHERCOTE

Nestled away on 6.3 private native bushland acres with stunning rural vistas to admire. Near new super spacious 4 bedroom solar passive light filled home featuring expansive open living and dining adjoining fully equipped timber kitchen all with polished concrete floors, over-sized bedrooms, BIRs, study/studio. Great Gatsby spiral staircase to upstairs/second living and 3 bedrooms and the 2nd of the super modern bathrooms. Other improvements include 20m x 6m 4 bay workshop/garage/sleepout, 200,000 plus litres of tank water, power, phone and only a dozen minutes to Eden/Pambula. Big, bold and as good as gold.