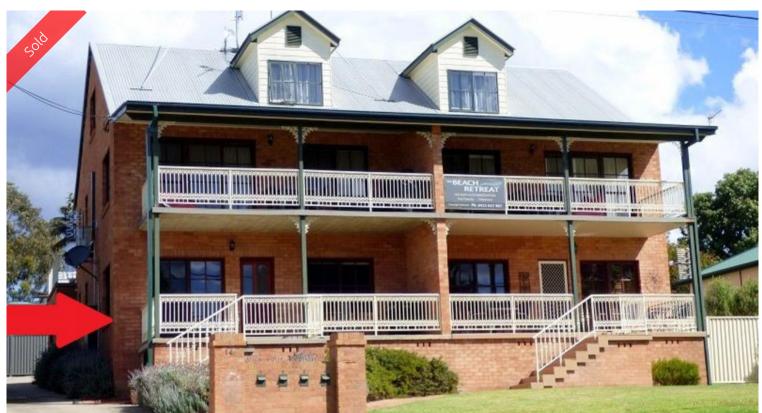

# Unit 1, 12-14 Mitchell Street Eden

### **CLASS ACT**

Brilliantly located North facing 2 bedroom, double brick, ground floor unit in a small quality complex just 100m from Eden's main street and 2 blocks from the beach. Living with 9 foot ceilings and direct access out to jumbo sized covered balcony to enjoy the impressive views of Twofold Bay, Aslings beach, Lake Curalo & National Park. Large kitchen (loads of cupboard space) dining, spacious bedrooms (BIRs), beaut bathroom, 2 WCs, good sized external store area and 2 exclusive car spaces. Revved up & ready to go!