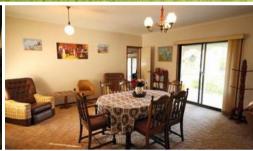

## 5068 Princes Highway Eden

**HEAVEN CAN WAIT** 

Heavenly 2 acre approx. (7850m2) property tucked away in a private setting with sealed road access, town water and only a 5 minute drive to Edens main street and beach. Spacious 4 bedroom home boasting large master bedroom with WIR and sitting area opening onto patio plus huge ensuite including spa. Large lounge with S/C & reverse cycle air con out to gorgeous verandah, open kitchen/dining, bathroom/laundry. Impressive grounds and gardens with several fenced paddocks, 28 mixed fruit & nut trees, shade house, vegie garden, old stables, chook pen. Complete with L/U garage, generous workshop & 2 double carport areas ideal for boat, caravan etc and general storage. A real little oasis.