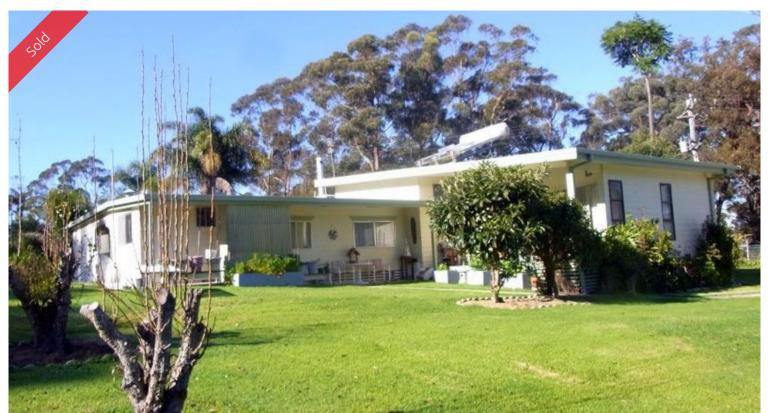

## 5068 Princes Highway Eden

**HEAVEN CAN WAIT** 

Heavenly 2 acre approx. (7850m2) property tucked away in a private setting with sealed road access, town water and only a 5 minute drive to Edens main street and beach. Spacious 4 bedroom home boasting large master bedroom with WIR and sitting area opening onto patio plus huge ensuite including spa. Large lounge with S/C & reverse cycle air con out to gorgeous verandah, open kitchen/dining, bathroom/laundry. Impressive grounds and gardens with several fenced paddocks, 28 mixed fruit & nut trees, shade house, vegie garden, old stables, chook pen. Complete with L/U garage, generous workshop & 2 double carport areas ideal for boat, caravan etc and general storage. A real little oasis.

**4 2 4** 4

Price SOLD
Property Type Residential

Property ID 94 Office Area 0

**Land Area** 7,850 m2