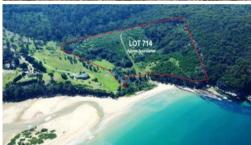

## Lot 714 (Part Lot 27 KB Timms Drive Eden

## SHORE BREAK ON THE BEACH

Ever dreamt of living on the ocean on acreage and live a seaside existence, collect flotsam and jetsam, explore the rock pools, throw in a line, swim in crystal clear water or just relax on golden sand. Fantastic beach front acreage nestled in the private corner of spectacular Aslings Beach where it directly adjoins Ben Boyd National Park. Mesmerising bay and ocean views are to be had from this amazing 36 acre lot with self contained beach pavilion & small creek meandering by. Live the dream on the beach.