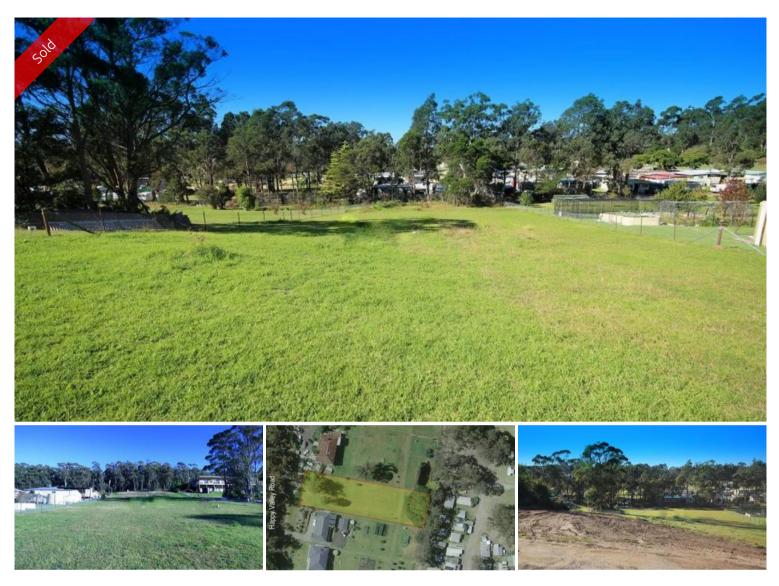

## HAPPY DAYS

Absolutely huge 2750m2 fully serviced gently sloping allotment situated in Happy Valley with an inspiring rural setting yet only two minutes drive (approx) to all of Eden's amenities. DA approved stage erection of dwellings and 3 lot subdivision, situated directly opposite Crown reserve with sealed road frontage, great soil and fully serviced with power, phone, sewer and water. DON'T WORRY BE HAPPY!

| Price         | SOLD for \$172,000 |
|---------------|--------------------|
| Property Type | Residential        |
| Property ID   | 931                |
| Office Area   | 0                  |
| Land Area     | 2,750 m2           |