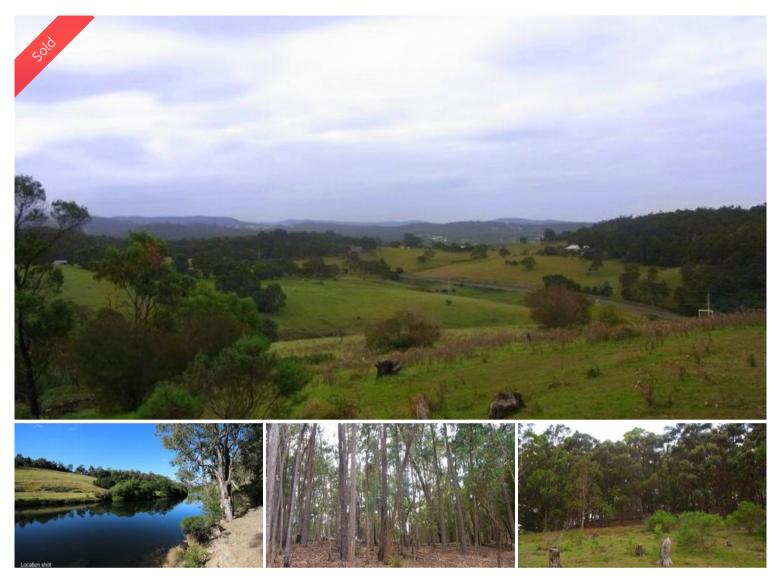

## ON A HIGH

Brilliant 82 acre bush getaway on the doorstep of both Pambula and Broadwater (5 min drive) and situated at Greigs Flat with the Yowaka river at the bottom of the drive. Mainly native bush land with a small cleared section with excellent Northerly views across the adjoining cleared farmland and towards Pambula. Yes a building entitlement is attached to the property. THE GREAT COASTAL ESCAPE IS SO CLOSE.