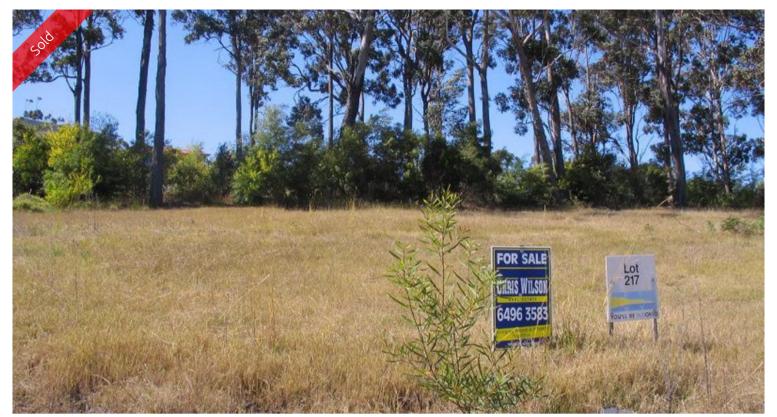

## Lot 217 Marlin Avenue Eden

## DREAM WEAVER

Absolutely fantastic, huge 1125m2 fully serviced, gently sloping easy build block.

Located in the quiet Eden Cove estate with wide bitumen roads, concrete kerb and gutter this block offers inspiring water views of the bay, Lake Curalo and Mt. Imlay. Take an easy 300m (approx) stroll down to the estuary or beautiful Aslings beach for a swim, fish or kayak. Relaxed beach side living at it's best. DARE TO DREAM!

Price SOLD for \$115,000

**Property Type** Residential

Property ID 894 Office Area 0

Land Area 1,125 m2