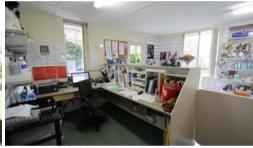

## COMMERCIAL/RESIDENTIAL

Substantial freehold, double brick building (13 rooms) set on an oversized 1182m2 level block currently used & set up as a veterinary clinic, (good returns), including a 2 bedroom self contained unit at the rear. Zoned R3 medium density residential with existing usage rights. Full particulars are available on request.