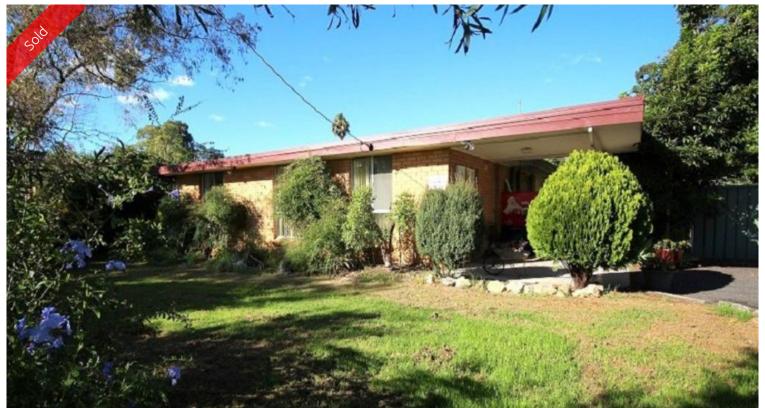

## 2 Irene Crescent Eden

## COMMERCIAL/RESIDENTIAL

Substantial freehold, double brick building (13 rooms) set on an oversized 1182m2 level block currently used & set up as a veterinary clinic, (good returns), including a 2 bedroom self contained unit at the rear. Zoned R3 medium density residential with existing usage rights. Full particulars are available on request.