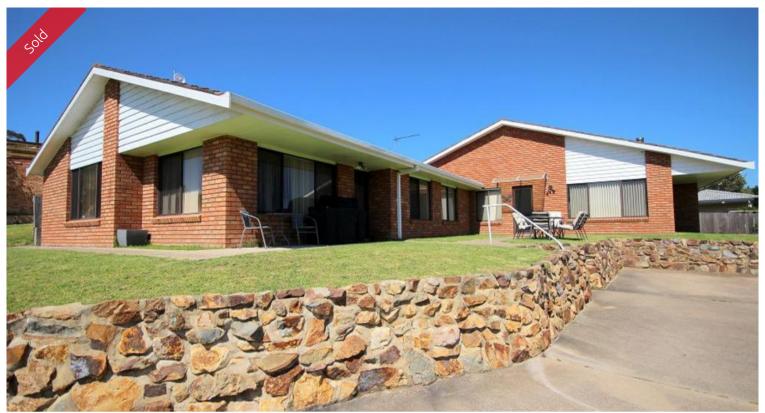

## 1-2, 9 Wellings Court Eden

## ON THE DOUBLE

Super spacious, low maintenance 2 x 3 bedroom brick veneer & tiled roofed duplex apartments situated in a quiet court location (30m from parkland) on a large easy access 805m2 landscaped block with plenty of paved parking space. Each apartment is in excellent order and features large open sun-filled living areas with new kitchens & tiled/floating floors respectively, large bedrooms with BIRs, fully appointed bathrooms, private rear yard areas and even some north east water views and breezes to enjoy. Currently owner occupied, would show approx 5% net return if tenanted. IT ALL MAKES SENSE.