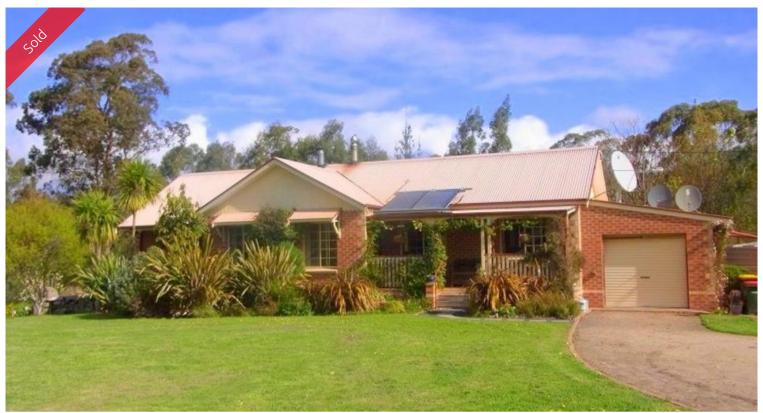

### RIPF FOR THE PICKING

Ever dreamt of a sustainable, self sufficient rural lifestyle? Also need a comfortable, modern house and an ability to earn an income from the land? Erehwon Orchard, certified organic, located in Towamba 23ha property with modern brick veneer home. 3ha planted to over 700 trees, walnut, olives and mixed fruit, 4ha pasture, 70 designated truffle inoculated trees, remainder native bush with babbling stream. Won 1st place for hazelnuts plus 2nd place in the overall nut category at the 2016 Royal Easter Show. Generating small income now from local markets and shops, increased harvests in next 5 years. A mere 2kms to community village amenities and public school and only 30 min drive to the idyllic seaside township of Eden. Out buildings include 2 bedroom sleep out with studio space, machinery shed and production shed. 5ML dam with new high pressure irrigation system, 2 large netted vegie gardens and huge fully netted 70 tree orchard coupled with free range chooks and ducks. LIVE THE LIFE OF RILEY.