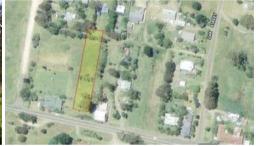

## Lot 3 Monaro Street Wyndham

**READY SET GO** 

Fantastic north facing half acre village allotment with marvellous rural vistas, gently sloping only 200m from Wyndham general store, pub and school and only 25 minutes drive from the beach. WELCOME TO VILLAGE LIFE.

**Price** SOLD for \$30,000

**Property Type** Residential

Property ID 841
Office Area 0

**Land Area** 2,065 m2