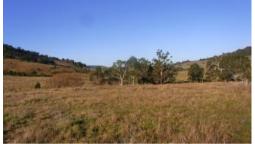

## Lot 342 Mt Darragh Road Wyndham

THE GREAT ESCAPE

Majestic 295 acres approx. grazing property with frontage to the Mataganah River. Ideally located on the edge of Wyndham village (Store, Pub, School etc) and 30 minutes from the beach. Spellbinding views in all directions, approx 50% cleared, a mixture of granite & basalt soils plus approximately 1 km river frontage with alluvial river flats, old cattle yards, hay shed and sealed road to the front gate. Impressive rural holding with all the potential in the world.