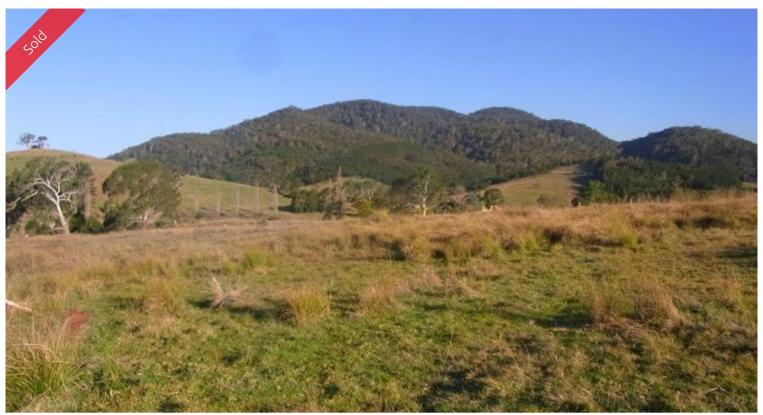

## Lot 342 Mt Darragh Road Wyndham

THE GREAT ESCAPE

Majestic 295 acres approx. grazing property with frontage to the Mataganah River. Ideally located on the edge of Wyndham village (Store, Pub, School etc) and 30 minutes from the beach. Spellbinding views in all directions, approx 50% cleared, a mixture of granite & basalt soils plus approximately 1 km river frontage with alluvial river flats, old cattle yards, hay shed and sealed road to the front gate. Impressive rural holding with all the potential in the world.