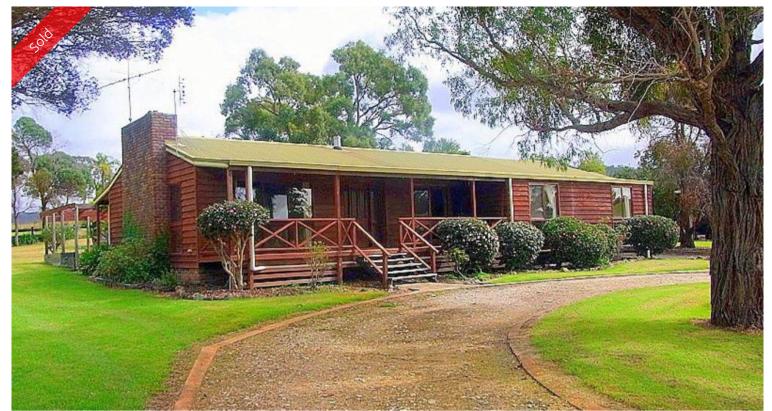

### LOCHIEL IN A CANTER

Absolutely stunning post and rail fenced 10 acre country property cleared and gently sloping, inspiring rural vistas, marvelous permanent dam and fantastic basalt soil. Super spacious north facing 3 bedroom homestead, spic & span throughout featuring huge main living area with cathedral ceiling, timber floors and open fireplace. Modern well equipped kitchen adjoining family/dining (SC heating), king sized bedrooms, BIRs, master (ensuite + WIR), full house length rear verandah adjoining beautifully landscaped paved patio/BBQ area (featuring old bridge timbers) and double under roof carport. The package is complete with large 3 bay machinery shed/workshop, oversized American style barn/stables, round yard and a lifestyle that's hard to match. Irresistible slice of Lochiel heaven.