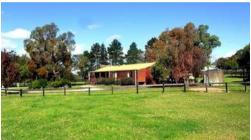

### LOCHIEL IN A CANTER

Absolutely stunning post and rail fenced 10 acre country property cleared and gently sloping, inspiring rural vistas, marvelous permanent dam and fantastic basalt soil. Super spacious north facing 3 bedroom homestead, spic & span throughout featuring huge main living area with cathedral ceiling, timber floors and open fireplace. Modern well equipped kitchen adjoining family/dining (SC heating), king sized bedrooms, BIRs, master (ensuite + WIR), full house length rear verandah adjoining beautifully landscaped paved patio/BBQ area (featuring old bridge timbers) and double under roof carport. The package is complete with large 3 bay machinery shed/workshop, oversized American style barn/stables, round yard and a lifestyle that's hard to match. Irresistible slice of Lochiel heaven.