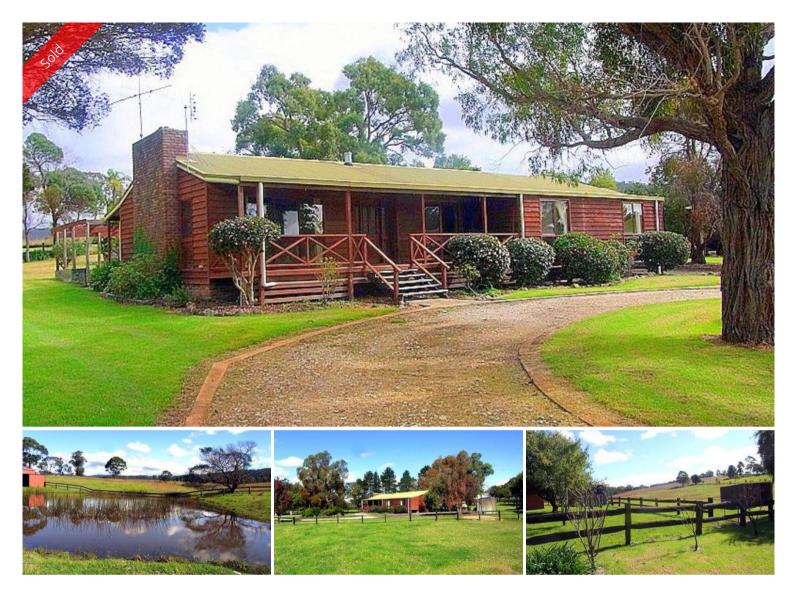

## LOCHIEL IN A CANTER

Absolutely stunning post and rail fenced 10 acre country property cleared and gently sloping, inspiring rural vistas, marvelous permanent dam and fantastic basalt soil. Super spacious north facing 3 bedroom homestead, spic & span throughout featuring huge main living area with cathedral ceiling, timber floors and open fireplace. Modern well equipped kitchen adjoining family/dining (SC heating), king sized bedrooms, BIRs, master (ensuite + WIR), full house length rear verandah adjoining beautifully landscaped paved patio/BBQ area (featuring old bridge timbers) and double under roof carport. The package is complete with large 3 bay machinery shed/workshop, oversized American style barn/stables, round yard and a lifestyle that's hard to match. Irresistible slice of Lochiel heaven.