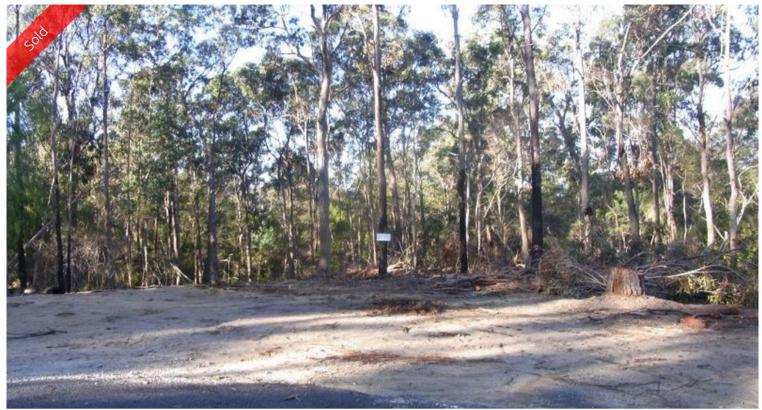

## Lot 89 Oaklands Road Pambula

**VALENCIA RISE** 

Valencia Rise is a small rural residential development, conveniently located just off Oaklands Road Bald Hills, with lots ranging in size between 2.5 acres to 6 acres approx. All lots have glorious sunny aspects, sealed road access, power and phone. Some lots are partially cleared and several boast impressive ocean views. Lot 89 is 5.9 acres approx in size, near level and extremely private.

## **1** 1 1

Price SOLD
Property Type Residential
Property ID 78
Office Area 0
Land Area 5.90 ac