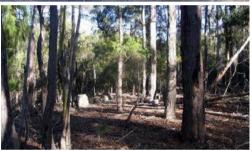

## Lot 89 Oaklands Road Pambula

**VALENCIA RISE** 

Valencia Rise is a small rural residential development, conveniently located just off Oaklands Road Bald Hills, with lots ranging in size between 2.5 acres to 6 acres approx. All lots have glorious sunny aspects, sealed road access, power and phone. Some lots are partially cleared and several boast impressive ocean views. Lot 89 is 5.9 acres approx in size, near level and extremely private.