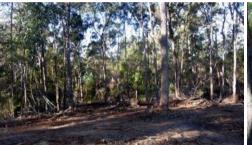

## Lot 89 Oaklands Road Pambula

**VALENCIA RISE** 

Valencia Rise is a small rural residential development, conveniently located just off Oaklands Road Bald Hills, with lots ranging in size between 2.5 acres to 6 acres approx. All lots have glorious sunny aspects, sealed road access, power and phone. Some lots are partially cleared and several boast impressive ocean views. Lot 89 is 5.9 acres approx in size, near level and extremely private.