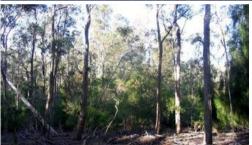

## Lot 89 Oaklands Road Pambula

**VALENCIA RISE** 

Valencia Rise is a small rural residential development, conveniently located just off Oaklands Road Bald Hills, with lots ranging in size between 2.5 acres to 6 acres approx. All lots have glorious sunny aspects, sealed road access, power and phone. Some lots are partially cleared and several boast impressive ocean views. Lot 89 is 5.9 acres approx in size, near level and extremely private.