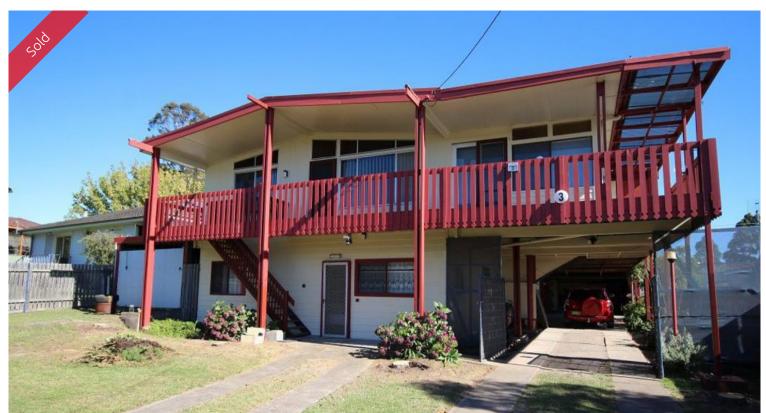

## ON THE DOUBLE

Versatile two storey living located an easy stroll (250m approx.) from beautiful Aslings Beach, tennis courts, sports grounds and Lake Curalo boardwalk. Downstairs is a FSC unit comprising two bedrooms (BIR's) open plan kitchen/ lounge/dining, bathroom, sep. laundry and large paved rear verandah. Upstairs to open plan lounge/dining out to full house length covered verandah (sea breeze & views), kitchen, sunroom/2nd living, 2 bedrooms (BIR's) and bathroom. Double driveway, huge drive thru multi car carport to sep. garage/workshop (power and lights), 2 watertanks, a garden shed and numerous fruit trees in a level backyard. A mighty package!