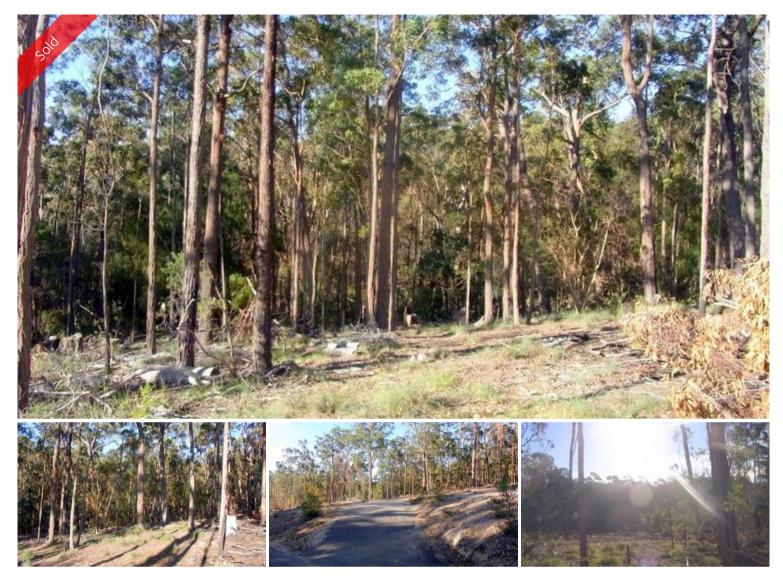

## VALENCIA RISE

Valencia Rise is a small rural residential development, conveniently located just off Oaklands Road Bald Hills, with lots ranging in size between 2.5 acres to 6 acres approx. All lots have glorious sunny aspects, sealed road access, power and phone. Some lots are partially cleared and several boast impressive ocean views. Lot 88 is 5 acres approx. In size with a fabulous sunny aspect and beaut house site available.