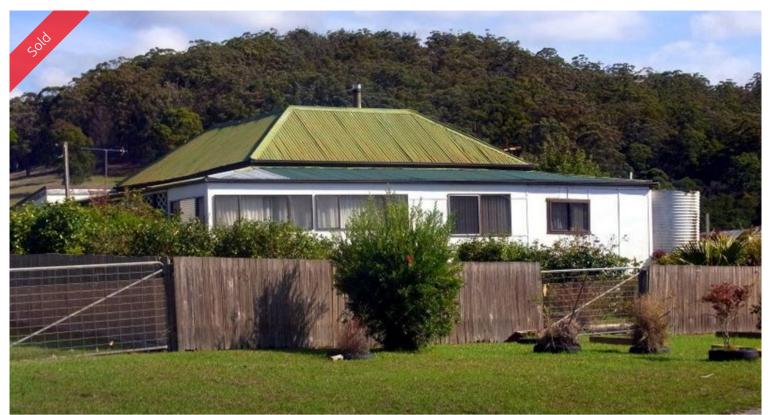

## 1215 Nethercote Road Nethercote

'LANSDALE'

Rarely available 243 acre rural holding brilliantly located approximately half way between Eden and Pambula on Nethercote Road with over 2km frontage to the stunning Yowaka river. Classic three bedroom farm house with a wonderful aspect and views, spacious throughout, two living, kitchen/dining and beaut house paddock complete with established gardens, vegie garden, chook yards etc. Currently 30% (approx) cleared, great soil, three fantastic river flats perfect for cropping, vegies etc, three dams, various outbuildings/shedding. Magic coastal property that is as rare as hens teeth.