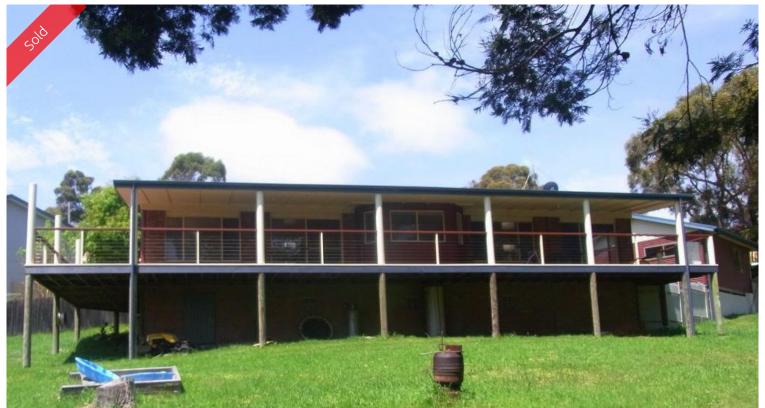

### SOUTH PAMBULA'S SPECIAL SECRET

Impressive 10 years young, 3 bedroom brick veneer home in excellent order throughout with brand new internal blinds and set on a whopping king sized battle axe block with a private N/W aspect. Two living areas including lounge, family/dining adjoining modern well equipped kitchen all opening out to a huge house length under roof deck with inspiring rural views without a house in sight. Two bathrooms including ensuite, BIR's and complete with freestanding double L/U garage/workshop with fully concreted drive and off street parking. Elevated with great outlook offering a relaxed country feel yet only 5 mins. drive to Pambula village and 10 min. to Pambula beach. PUT ON YOUR RUNNING SHOES AND BE FIRST ACROSS THE LINE!