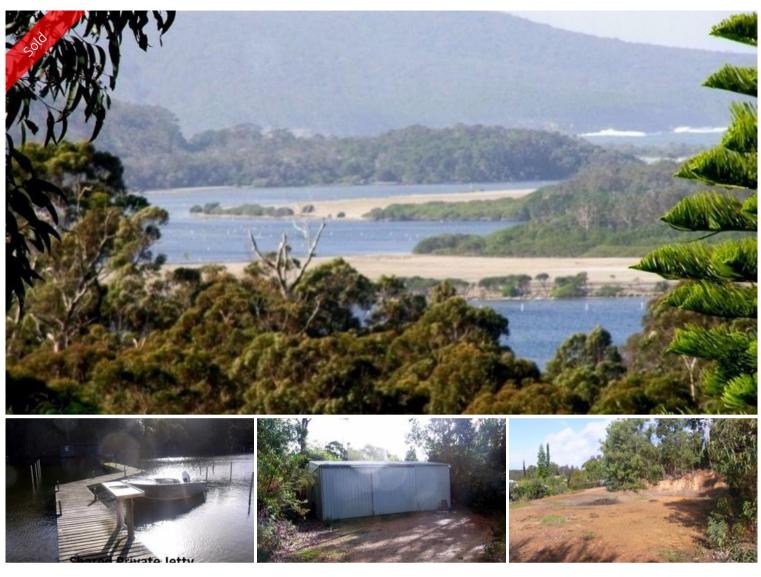

## WHAT A BLOCK!

Fantastic elevated residential block 1821m2 (approx. 1/2 acre) with spectacular Northerly views over Wonboyn estuary system & Disaster Bay across to Greencape Lighthouse. Great levelled out house site, large 9m x 7m double door colorbond garage with driveway access at front and rear of property coming directly off a sealed road with power and phone laid on. Wander down to the General Store or better still to your private jetty mooring at Myrtle Cove, all within 500m. One of Wonboyn's best vacant blocks. Gone Fishing!