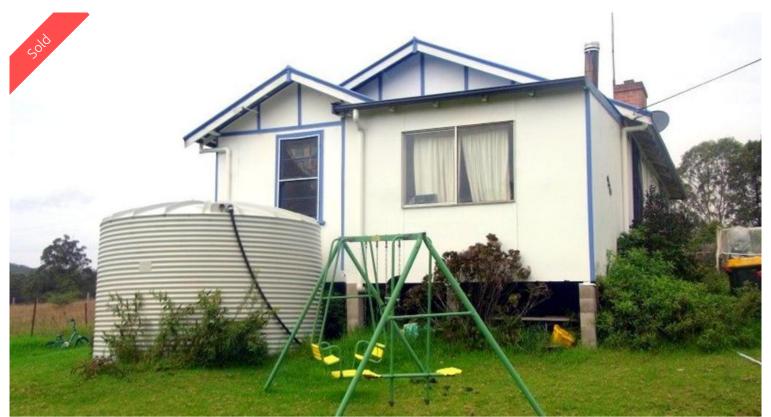

## 259 Mt Darragh Road South Pambula

KICK START

Glorious sunny aspect and set on a whopping 1458m2 block, 2 bedroom country cottage with open space and rural vistas on tap. Featuring hardwood floors and 9 ft ceilings, lounge with s/c fire through to sunroom/3rd br, kitchen/small dining, large bedrooms and rear verandah. South Pambula haven looking for love & affection.

2 2 1

Price SOLD
Property Type Residential
Property ID 704
Office Area 0
Land Area 1,458 m2