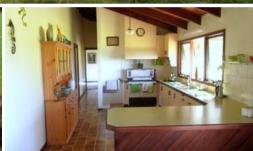

### **CRICKLEWOOD**

Super private 120 Acres Nethercote oasis, great basalt soil approx. 30 acres cleared, small spring fed creek and marvelous dam, good fencing and comprising 3 titles. Vibrant 3 bedroom cypress pine clad home with stunning rural vistas and featuring raked ceilings throughout, marvellous open living out to house length under roof decked verandah. Super spacious kitchen with plenty of storage, dining adjoining laser lite covered alfresco deck, generous bedrooms all with built ins, (master also with WIR) and well appointed bathroom. Complete with 6 x 6 metre shed / workshop plus 8 x 6 metre skillion. Feel good at Cricklewood.