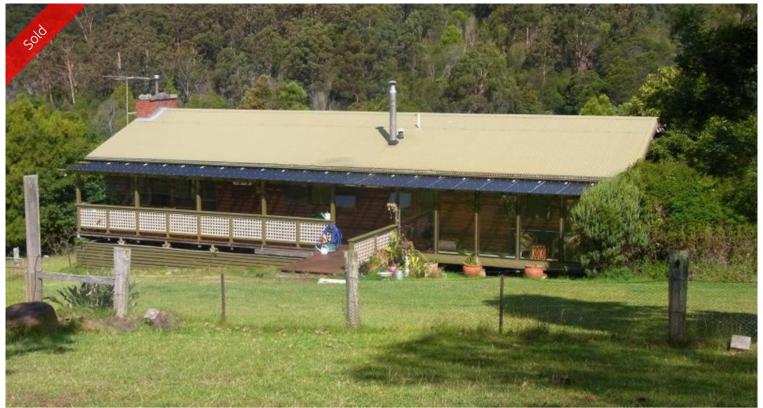

### **CRICKLEWOOD**

Super private 120 Acres Nethercote oasis, great basalt soil approx. 30 acres cleared, small spring fed creek and marvelous dam, good fencing and comprising 3 titles. Vibrant 3 bedroom cypress pine clad home with stunning rural vistas and featuring raked ceilings throughout, marvellous open living out to house length under roof decked verandah. Super spacious kitchen with plenty of storage, dining adjoining laser lite covered alfresco deck, generous bedrooms all with built ins, (master also with WIR) and well appointed bathroom. Complete with 6 x 6 metre shed / workshop plus 8 x 6 metre skillion. Feel good at Cricklewood.