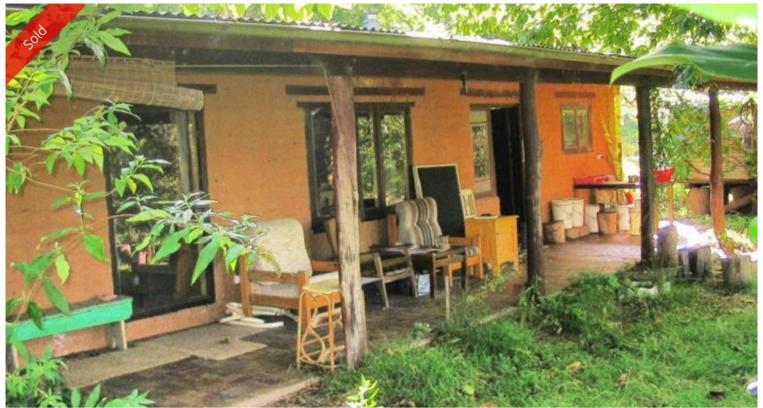

## 23-25 East Street Towamba

**RIVER OF DREAMS** 

RIVER OF DREAMS - Enchanting 15 acre (2 titles) river front property with small seasonal creek, over 35 mature fruit and nut trees, numerous exotic plantings. Charming north facing one bedroom mud brick residence, spacious throughout with open living out to full length front verandah plus two freestanding Artists Cottages, one with work area and separate bedroom, the other with mezzanine bedroom. Power, phone, National Park views, alluvial river flats and set in the picturesque Towamba village. Book an inspection.