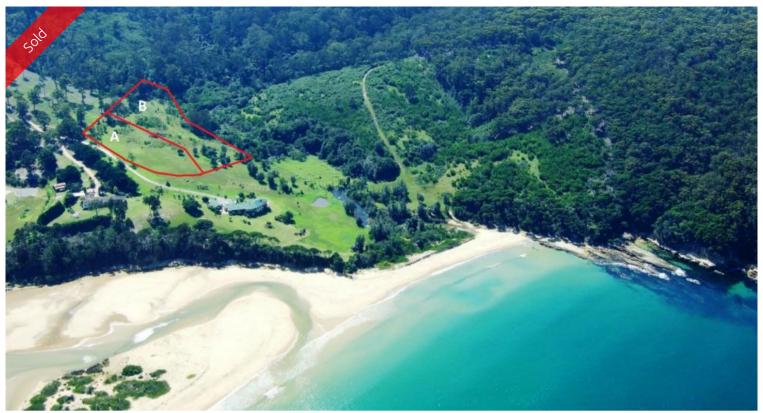

## THE SHORE BREAK

Ever dreamt of living by the ocean on a few acres and live a seaside existence, collect flotsam and jetsam, explore the rock pools, throw in a line, swim in crystal clear water or just relax on golden sand. Amazing beachside acreage allotment 2 acres in size, nestled in the private northern corner of the spectacular Aslings Beach where it adjoins Ben Boyd National Park. Mesmerising bay and ocean views are to be had from this lot which gently slopes to the North East, with leisurely foot access to the beach (200m approx). Live the dream.