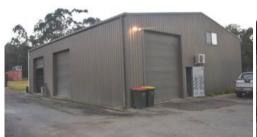

## INDUSTRIAL REVELATION

Super tidy half acre industrial property with full security fencing and large 15m x 17m industrial shed with 4 roller doors designed for large vehicles, good quality self contained manager's accommodation, excellent hard stand areas, 3 phase power and sewered. Hard to find better!