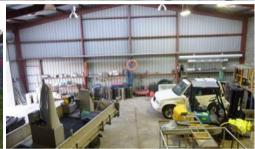

## INDUSTRIAL REVELATION

Super tidy half acre industrial property with full security fencing and large 15m x 17m industrial shed with 4 roller doors designed for large vehicles, good quality self contained manager's accommodation, excellent hard stand areas, 3 phase power and sewered. Hard to find better!