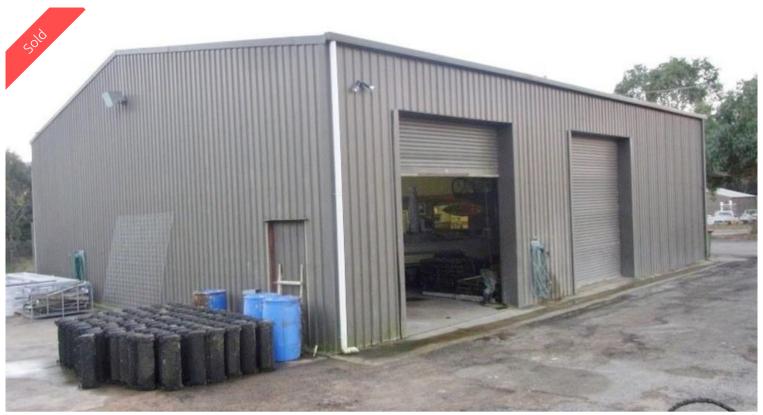

## INDUSTRIAL REVELATION

Super tidy half acre industrial property with full security fencing and large 15m x 17m industrial shed with 4 roller doors designed for large vehicles, good quality self contained manager's accommodation, excellent hard stand areas, 3 phase power and sewered. Hard to find better!