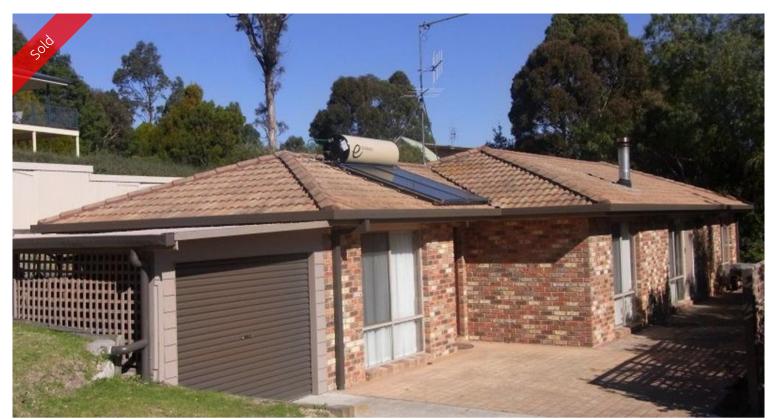

## 28 North View Drive South Pambula

**RAY OF SUNSHINE** 

Nestled on a sheltered, sun drenched, dual access 1/4 acre block in South Pambula, terrific 4 bedroom brick veneer & tiled roof home with wonderful rural vistas and all the hard work done. Comprising lounge, spacious fully equipped kitchen with breakfast bar adjoining family/dining out to paved alfresco area. Ensuite to master, BIR's, L/U garage and separate workshop/garden storage. Fully established grounds with fenced rear yard. Stacks up from every aspect.