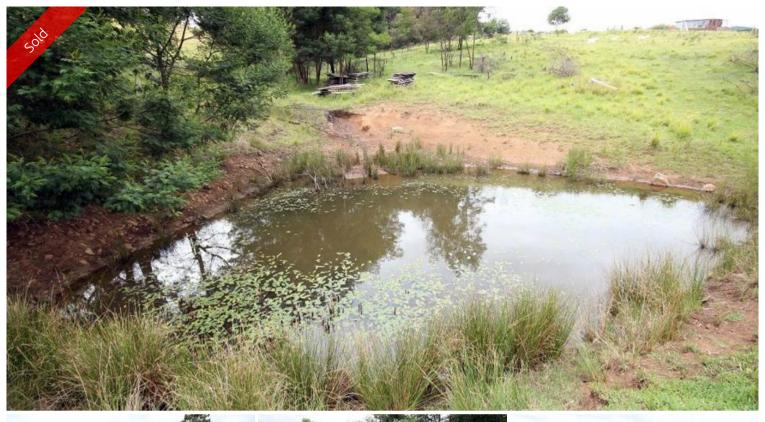

### THE LAND OF MILK & HONEY

Sensational, hard to come by small holding just 2.5km (approx.) drive to Pambula village. Bitumen driveway to the front gate of a very private 3 acre (approx.) allotment with good soil and good fencing. Gently sloping with 2 dams (1 spring fed), two cleared house sites offering peaceful rural views in a quiet no through road. Power is very close by, phone to the front boundary and a bus stop at the end of the road, just 3km to Pambula village & 7km to the beach. SWEET!