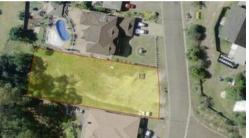

## **BLOCKBUSTER**

Fully serviced residential block 1033m2 in size (1/4 acre) with water views, easy to build on house site and situated in a quiet no-through court location boasting quality established homes. Exceptional value, easy to build on allotment. YOU'LL BE LAUGHING!

Price SOLD
Property Type Residential
Property ID 590
Office Area 0
Land Area 1,033 m2