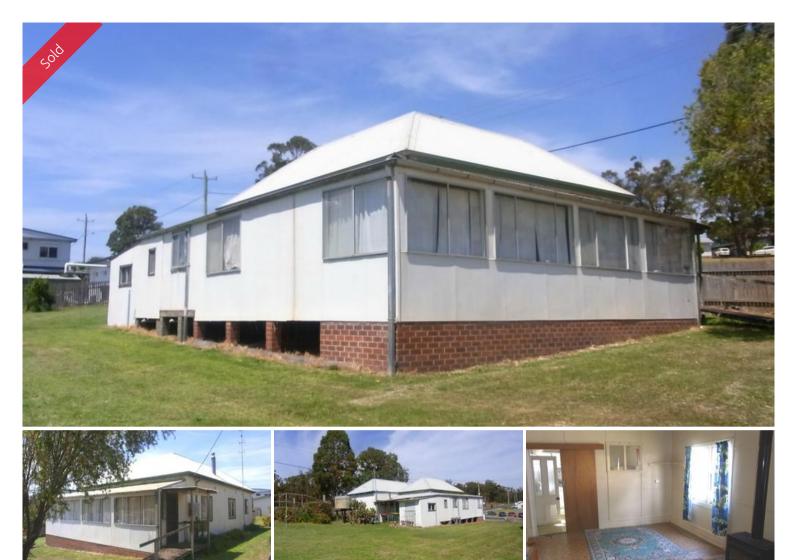

## 86 Imlay Street Eden

## A CLASSIC CHEAPIE IN TOWN

Super spacious and very affordable 2 bedroom hardwood, weatherboard and fibro home set on an easy access, large 911 m2 corner block situated directly across the road from parkland and central to most of Eden's amenities. Featuring two enclosed verandahs forming a great sunroom area living with s/c heating and 9ft ceilings, big old fashioned bedrooms, kitchen surveying the near level rear yard perfect for large shed, caravan, boat etc. Roll up your sleeves and reinvigorate and you'll have an affordable gem. Available for immediate inspection.