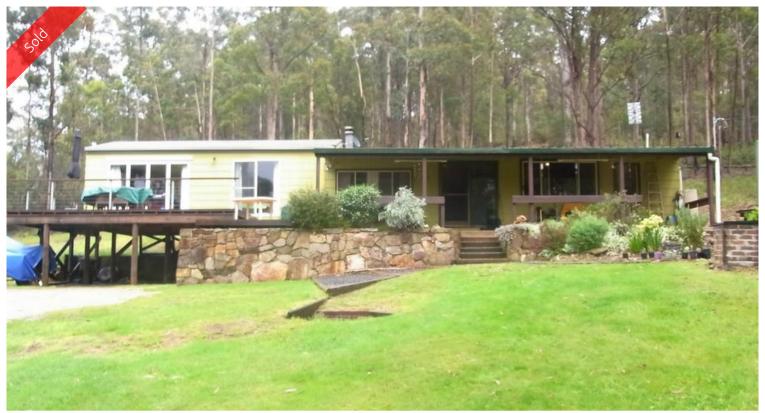

## 1059 Nethercote Road Nethercote

PASSION FOR LIFE

Hidden away on a delightful 4.5 acre approx. park like block with State Forest on 2 sides situated halfway between Eden & Pambula (Nethercote), split level character filled 2 bedroom home, tastefully decorated with features including a spacious open timber lined living area with raked ceilings out to under roof patio, modern well equipped kitchen with S/S appliances, huge master bedroom with bi-fold doors opening out to an expansive hardwood deck, modern bathroom, double under house car parking, terrific 8m x 6m colorbond shed/workshop with power, 65,000 litres of tank water, dam, and fully enclosed vegie garden. It and a bit!