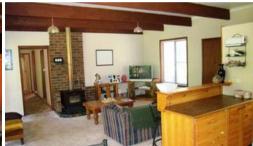

## CHRIS WILSON REAL ESTATE

HEAVANLY HIDEAWAY MINUTES FROM TOWN - Magic acre hideaway surrounded by crown land and comprises very comfortable 2 bedroom plus study - easily converted to 3 BR home featuring open North facing living which adjoins deck/pergola and huge covered patio/entertainment area with freestanding spa, BBQ area and swimming pool, built-ins, s/c heating & reverse cycle air, beautiful grounds with large double garage/workshop, 2 carports, enclosed vegie patch and lovely water feature town water. A Rare Find!