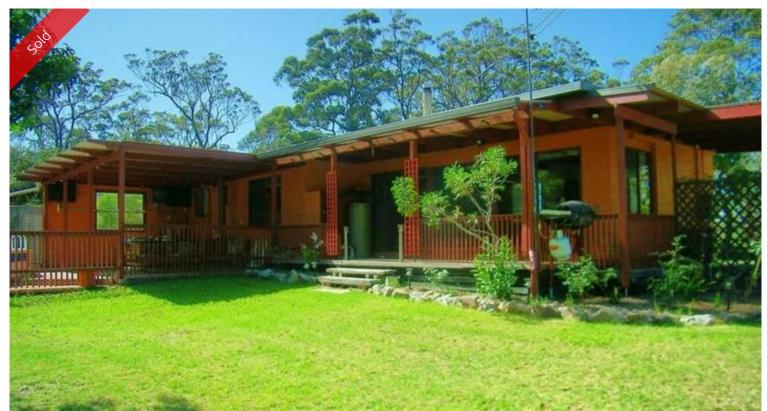

## CHRIS WILSON REAL ESTATE

HEAVANLY HIDEAWAY MINUTES FROM TOWN - Magic acre hideaway surrounded by crown land and comprises very comfortable 2 bedroom plus study - easily converted to 3 BR home featuring open North facing living which adjoins deck/pergola and huge covered patio/entertainment area with freestanding spa, BBQ area and swimming pool, built-ins, s/c heating & reverse cycle air, beautiful grounds with large double garage/workshop, 2 carports, enclosed vegie patch and lovely water feature town water. A Rare Find!