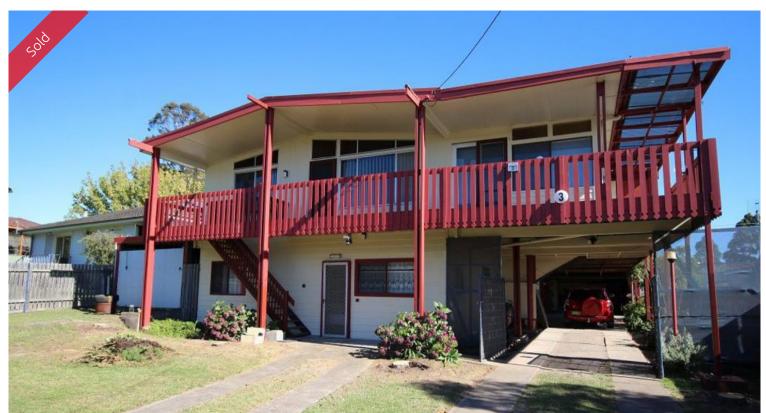

# 3 Curalo Street Eden

### ON THE DOUBLE

Versatile two storey living located an easy stroll (250m approx.) from beautiful Aslings Beach, tennis courts, sports grounds and Lake Curalo boardwalk. Downstairs is a FSC unit comprising two bedrooms (BIR's) open plan kitchen/ lounge/dining, bathroom, separate laundry and large paved rear verandah. Upstairs to open plan lounge/dining out to full house length covered verandah (sea breeze & views), kitchen, sunroom/2nd living, 2 bedrooms (BIR's) and bathroom. Double driveway, huge drive thru multi car carport to separate garage/workshop (power and lights), 2 water tanks, a garden shed and numerous fruit trees in a level backyard. A mighty package!