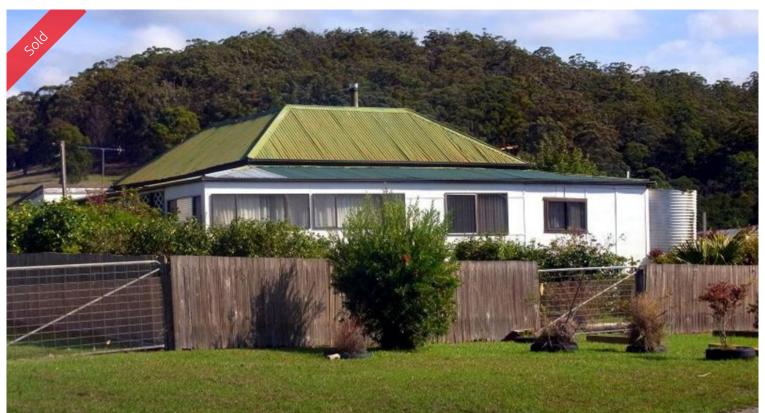

## 1215 Nethercote Road Nethercote

'LANSDALE'

Rarely available 243 acre rural holding brilliantly located approximately half way between Eden and Pambula on Nethercote Road with over 2km frontage to the stunning Yowaka river. Classic three bedroom farm house with a wonderful aspect and views, spacious throughout, two living, kitchen/dining and beaut house paddock complete with established gardens, vegie garden, chook yards etc. Currently 30% (approx) cleared, great soil, three fantastic river flats perfect for cropping, vegies etc, three dams, various outbuildings/shedding. Magic coastal property that is as rare as hens teeth.