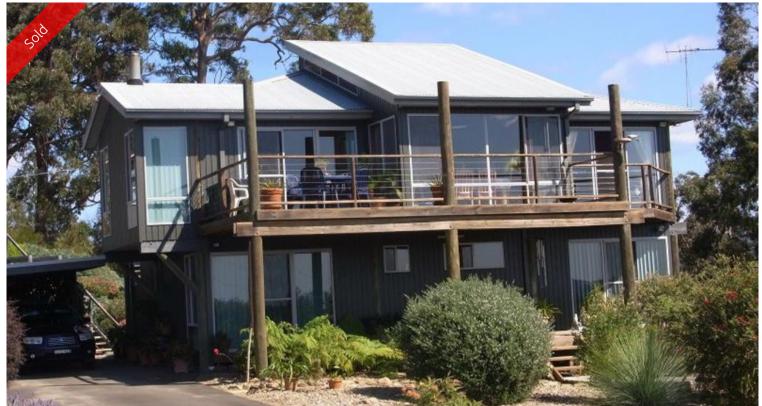

### YOU'LL BE THRILLED TO BITS

Nestled high above Boydtown Beach with jaw dropping bay, port of Eden, ocean and hinterland views, you'll be mesmerized by the unimpeded 180 degree vistas on offer. Striking and contemporary 3 bedroom North facing home set on 4.6 acres of lightly timbered natives. Extensive use of native timbers (Cyprus Pine) is a feature with views from virtually every room in the house, living, dining, kitchen, master bedroom (ensuite & WIR) all with raked timber ceilings flowing out to great balcony/sundeck area, 2nd & 3rd bedroom with BIR's and adjoining a substantial ground floor deck, double carport, garage/workshop and impressive fully established low maintenance gardens, even town water is laid on. Pop down to the Seahorse Inn for a quiet drink or bite to eat or just enjoy famous Boydtown Beach (5 mins) with Eden a dozen minutes away. You wouldn't be dead for quids.