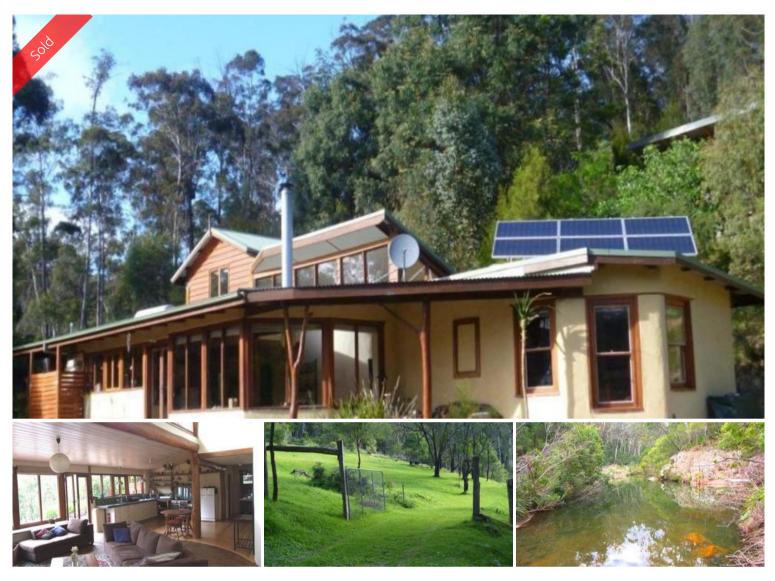

## THE NATURAL

The WOW factor is everywhere with this sublime 20 acre park-like riverfront property complete with your own Grand Designs' completely solar powered straw bale home. Amazing light filled living with raked timber lined ceilings out to a wonderful paved patio/outdoor living, impressive kitchen which includes massive walk-in pantry and polished concrete bench tops, watch nature from the bath tub in the designer bathroom, master bedroom with WIR and large mezzanine/2nd bedroom. Separate super charming 3 roomed mud brick and stone self-contained studio/cottage with loft/mezzanine. Plus rustic open workshop/garage. Large enclosed veggie gardens, chook yards, 30 mixed fruit trees, private conservation riverfront area and captivating swimming/canoeing water hole. This is a one and only.