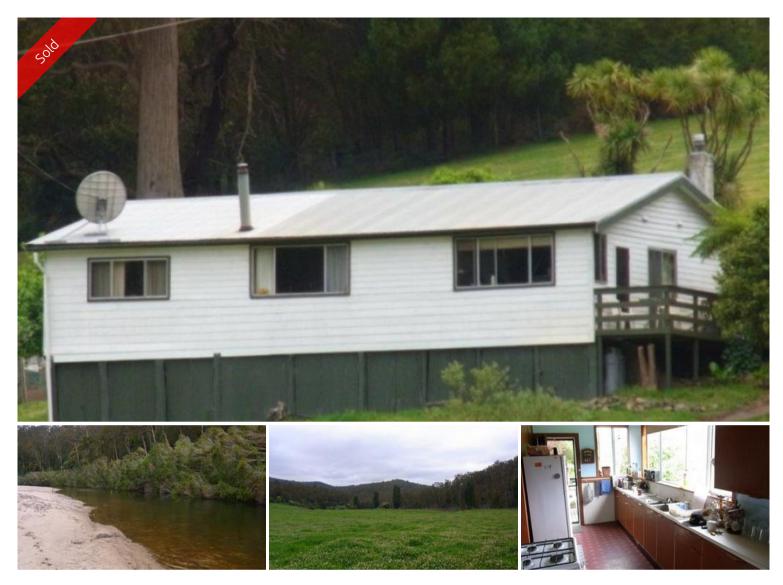

## 1746 Lower Towamba Road Kiah

## **RIVER FRONT FARM**

Situated on the picturesque Towamba River 46 acre property with 30 acres approx. of sublime fertile river flats ideal for grazing or cropping (previously organic certified). Cozy 3 bedroom farm house with gorgeous views across the river flats to the national park directly opposite. Over 1.5km of river frontage with magnificent 500m water hole for your enjoyment. Fully fenced, power, phone, various farm shedding and 21 mega litre irrigation license. Be Self Sufficient, Supplement Your Income or Just Kick Back, Relax & Enjoy the Tranquility!

🛏 3 🔊 1

| Ргісе         | SOLD        |
|---------------|-------------|
| Property Type | Residential |
| Property ID   | 463         |
| Office Area   | 0           |
| Land Area     | 186,155 m2  |