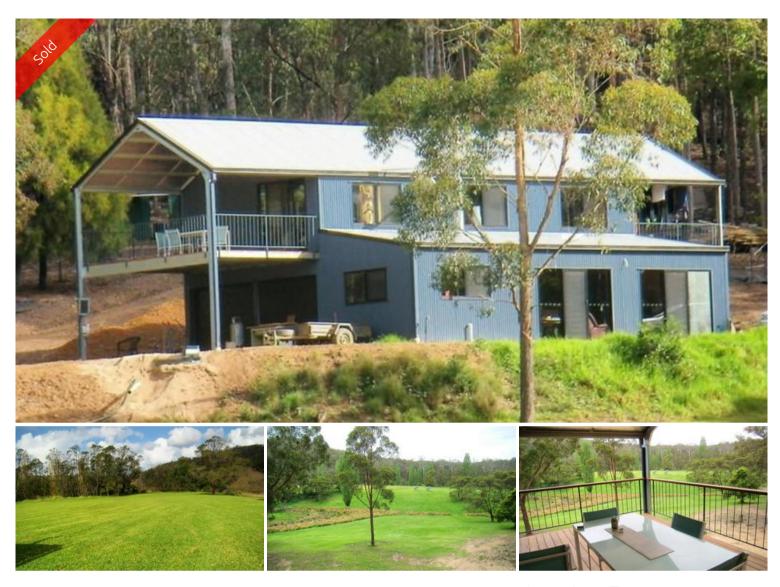

## CHRIS WILSON REAL ESTATE

KIAH CALLING - Magic 40 acre riverfront property with large modern barn type residence. The land is mostly timbered with an outstanding northerly aspect and approximately 5 acres of cleared super rich alluvial river flats. Totaling 280m in size this new home has all the creature comforts including impressively appointed kitchen (including fridge and washing machine), stylish bathroom with separate W/C, expansive living areas, 2 large roofed balconies, double lock-up garage, workshop and 2 carport areas. A full solar system powers all the homes needs, water supply is covered with 100,000L tank and pump from river plus tractor, slasher and various implements. Fantastic Private Getaway with Creature Comforts and Self Sustainability!