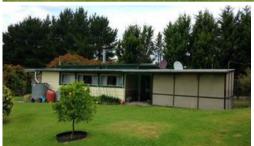

### 'THE WILLOWS' ON THE RIVER

Magic 5.5 acre riverfront property set in Towamba village with magnificent rural views across the valley to Egans Peak National Park. Super tidy 2 bedroom plus study cottage featuring massive paved verandah, indoor/outdoor area to enjoy alfresco living, sunny kitchen/dining, lounge, s/c heating and verandahs on three sides. With the Towamba river meandering by, great soil, 6 paddocks including the superb house garden, garage/workshop, various smaller sheds/storage (5 in total), vegie gardens, chook yards, various fruit trees, electric fencing, sheep yards etc. ENJOY YOUR OWN RIVER COTTAGE.