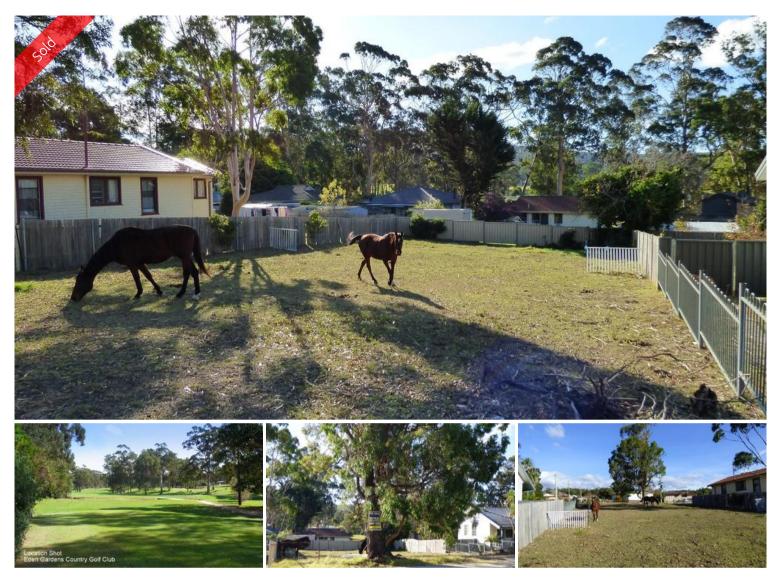

## MORE FOR LESS

An easy build, almost level 614m2 vacant allotment located just a short 5 min. drive (approx.) to town centre, 500m walk (approx.) to Country Club and walkway (700m approx.) leading to Lake Curalo boardwalk and on to Aslings Beach. Fully serviced and totally affordable. STAKE YOUR CLAIM!

| Ргісе         | SOLD for \$85,000 |
|---------------|-------------------|
| Property Type | Residential       |
| Property ID   | 230               |
| Office Area   | 0                 |
| Land Area     | 620 m2            |