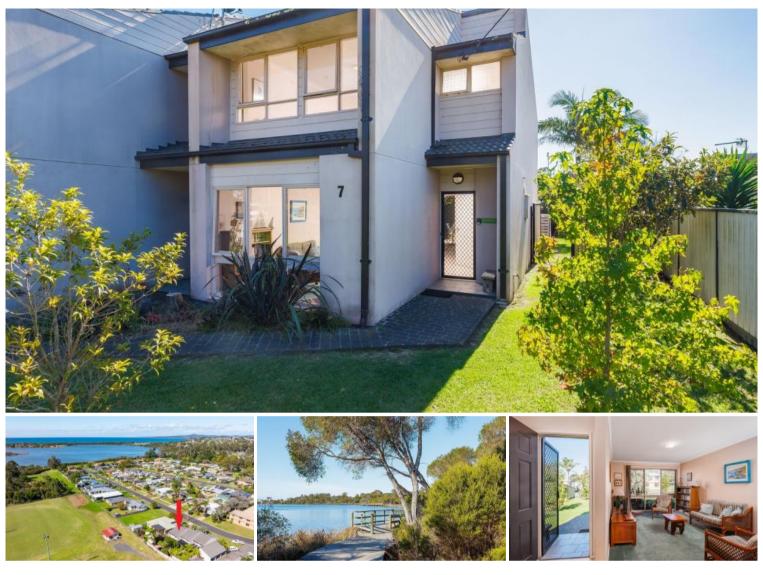

## Unit 7, 9-13 Lakeside Dr Eden

## ON THE TOWN

You're in for a real treat with this cracking solid brick townhouse perfectly positioned just 200m from Lake Curalo estuary boardwalk which winds around past Eden's sports grounds and beyond to the award winning Aslings Beach. Well appointed and in excellent order throughout the home comprises 2 king sized bedrooms, main bathroom (shower/bath, vanity + wc), second wc/powder room, Lounge/living through to well appointed kitchen and adjacent dining flowing out to a North facing pergola/patio and a large private fully established and fenced private rear yard. Complete with lock up garage with heaps of storage potential + additional car space. As good as gold.