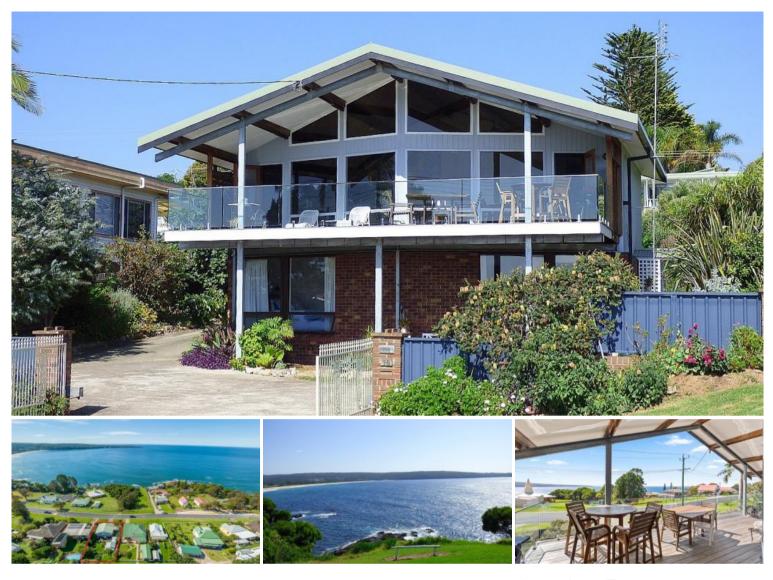

## SEASCAPE

Exquisitely positioned in a blue chip location just 100 metres from Eden's main street, bespoke 3 bedroom plus study residence nestled on a unique 808m2 dual street frontage allotment (ideal dual occupancy or units) directly opposite parkland that leads down to the majestic shores of Twofold Bay. Boasting a glorious sheltered North East aspect and spectacular water views out across the bay to the vast expanse of the South Pacific, the residence comprises a breathtaking main living and dining space (split system) majestic raked ceilings, adjacent well equipped galley kitchen with the whole area transitioning out to a magnificent covered deck/alfresco living space where stunning sunrises, glittering views and salt scented sea breezes won't disappoint. Well proportioned bedrooms with br 1 (split system) & br 2 both providing views and dual WIRs, good sized 3rd br plus office/4th br. Recently refurbished bathroom (shower, freestanding bath & vanity) plus sep wc and new laundry (built-in trough etc). Complete with fully fenced established surrounds, double freestanding garage/workshop plus gates to both street frontages. Winners are grinners.