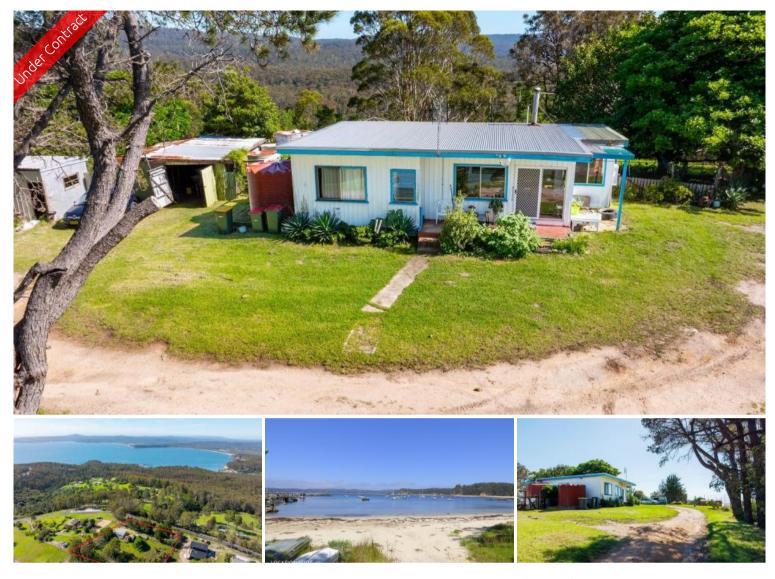

## EAST TO EDEN ~ UNDER CONTRACT

Ever dreamt of a coastal acre or two (7082m2) with a solid, no thrills 2 bedroom fishermans cottage elevated high above Eden and Twofold Bay? How about views to adore that include Boydtown Beach, the Port of Eden and hinterland, an all round sun filled aspect and directly adjoining State Forest to the north with the spectacular, recently opened 'Gravity Eden' mountain bike trails just 50 metres from the rear boundary plus the amazing convenience of just a 3 min drive from pristine beaches, boat ramp and all the amenities Eden has to offer. Complete with a couple of old sheds, power and I nearly forgot to mention, plans for a fabulous 2 storey designer 3 bedroom, 2 living room home perfectly accented to capture the amazing views. **A truly rare find.** 