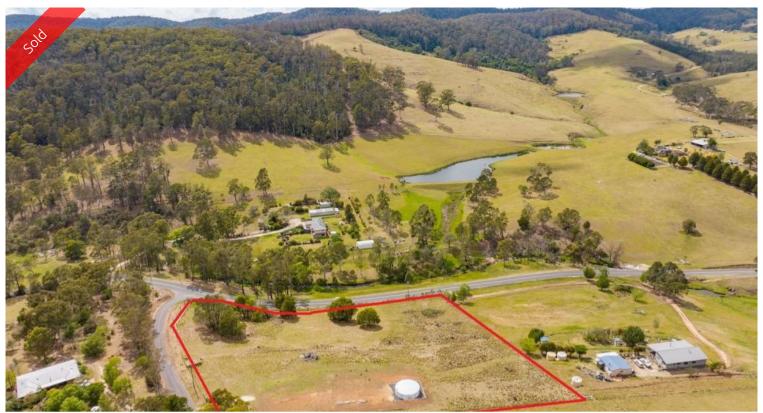

## THE WINNER TAKES IT ALL - UNDER CONTRACT

Elevated with breathtaking views of the postcard perfect Nethercote Valley resplendent with lush rolling hills and meandering creeks along the valley floor, magic 4 acre allotment with all the hard work done and ready to roll. Fully fenced and cleared with fertile basalt soil, excellent easy access drive leading to a huge prepared house site complete with 130,000l water tank and fully approved plans for a contemporary, 4 bedroom designer home. Both power & phone available and water is accessible via an easement to Centipede Creek. Just minutes from the community hall, fire shed etc and a lazy 10 minute country drive to all the facilities of Eden's township and the beach. No second chances – call the office for block/house plans and full particulars.

□ 4.00 ac

Price SOLD for \$520,000

Property Type Residential

Property ID 1847 Office Area 0

Land Area 4.00 ac