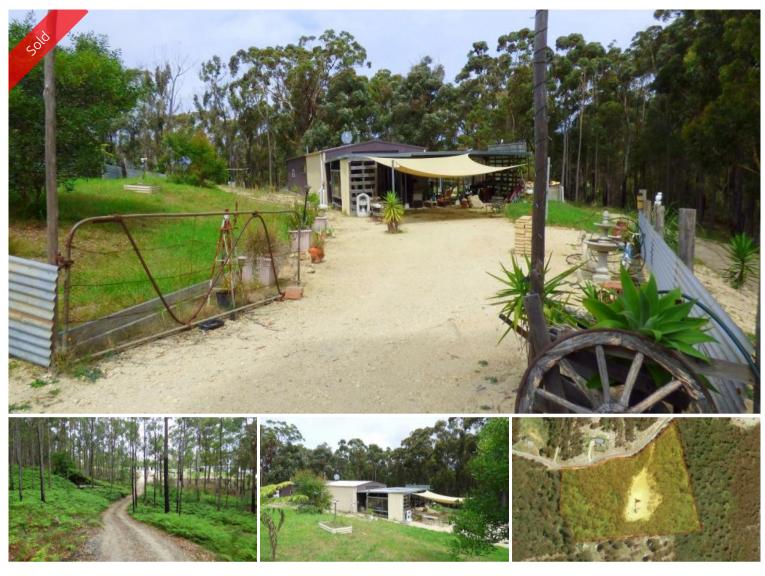

# **BUSH BASHER**

Your own great escape, 20 acre bush block tucked away in Nethercote only a 10 minute drive from Eden or the beach. Beaut two bedroom colorbond weekender spacious throughout with bathroom facilities, s/c heater and covered front patio/carport area, 20,000 gal concrete tank, septic, power, phone – Plus a great house site ready & waiting! **All set up and ready to play.** 

## 🛏 1 🔊 1 🗔 18.00 ac

| Ргісе         | SOLD        |
|---------------|-------------|
| Property Type | Residential |
| Property ID   | 1829        |
| Office Area   | 0           |
| Land Area     | 18.00 ac    |